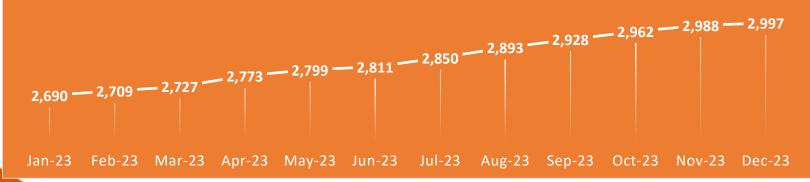

#### **COMMUTERS TRACKING**

Note: Any decrease in total commuters is due to the staff working to cleanse the database in order to keep only interested commuters enrolled. The staff regularly works to keep the database clean with only active commuters and those with valid contact information.