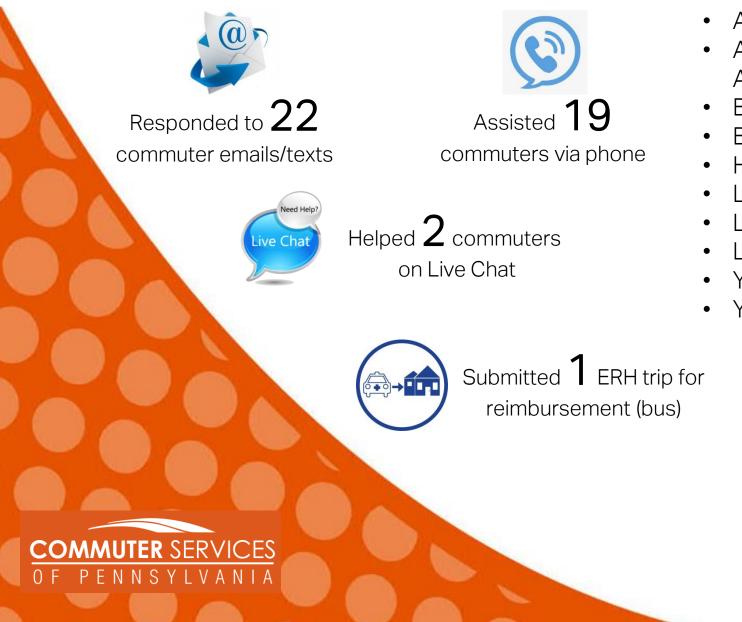

|
|   | Like Reply 1w<br>⇒ 2 Replies                                                                                                                    |
|   | Kim Mason<br>Making a pledge to reduce food waste in particular but waste in general. Using the                                                 |

composter for the food waste we do have. Planting bee friendly shrubs and flowers. Just trying to "reduce" usage across the board.

COMMUTER SERVICES OF PENNSYLVANIA 21 direct engagement comments on social media for the Earth Day question.



Our Earth Day race took place during April, with 26 employers competing to track green trips. The image above shows the leaderboard with the top five employers and the trips their employees tracked.

### **Customer Service & Other TDM Activities**



- ACTPO Meeting
- Association for Commuter Transportation Climate
  Action Summit
- Berks County BTWW Ride (3 Meetings)
- Bicycle South Central PA Meeting
- HATS Meeting
- Lancaster Bikes Meeting
- Lancaster Chamber Consortium (4 Meetings)
- Lancaster MPO Meeting
- YAMPO Meeting
- YCEA Pathways Committee Meeting



Laura attends the virtual Lancaster Bikes Meeting.