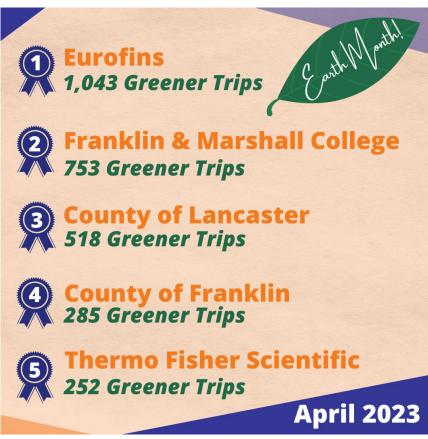

Our Earth Day race took place during April, with 26 employers competing to track green trips. The image above shows the leaderboard with the top five employers and the trips their employees tracked.