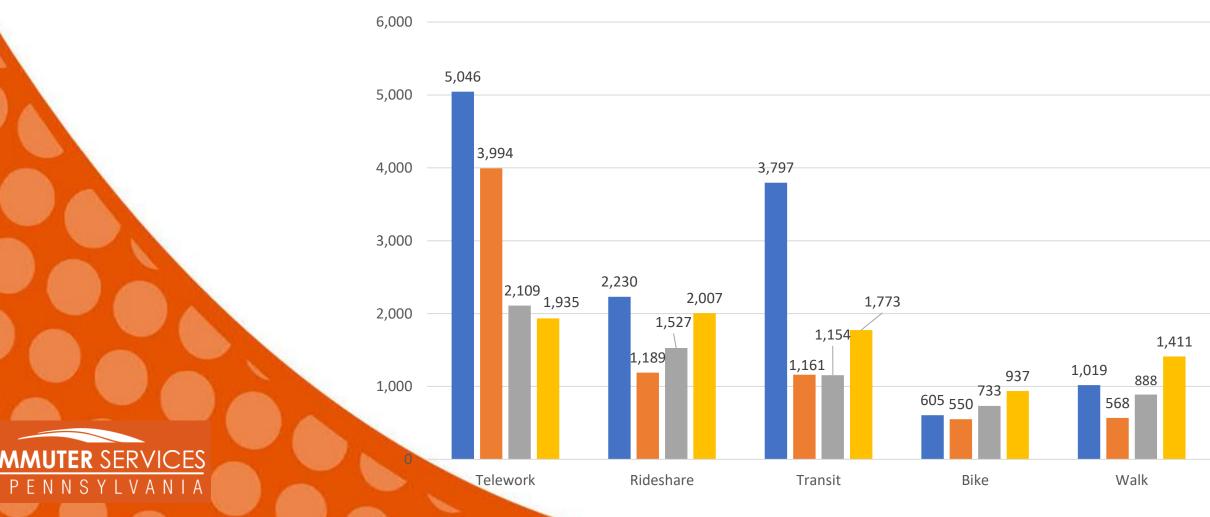

\*Totals are based on commuters that are tracking green trips in Commute PA and reflect trips taken during the current month.