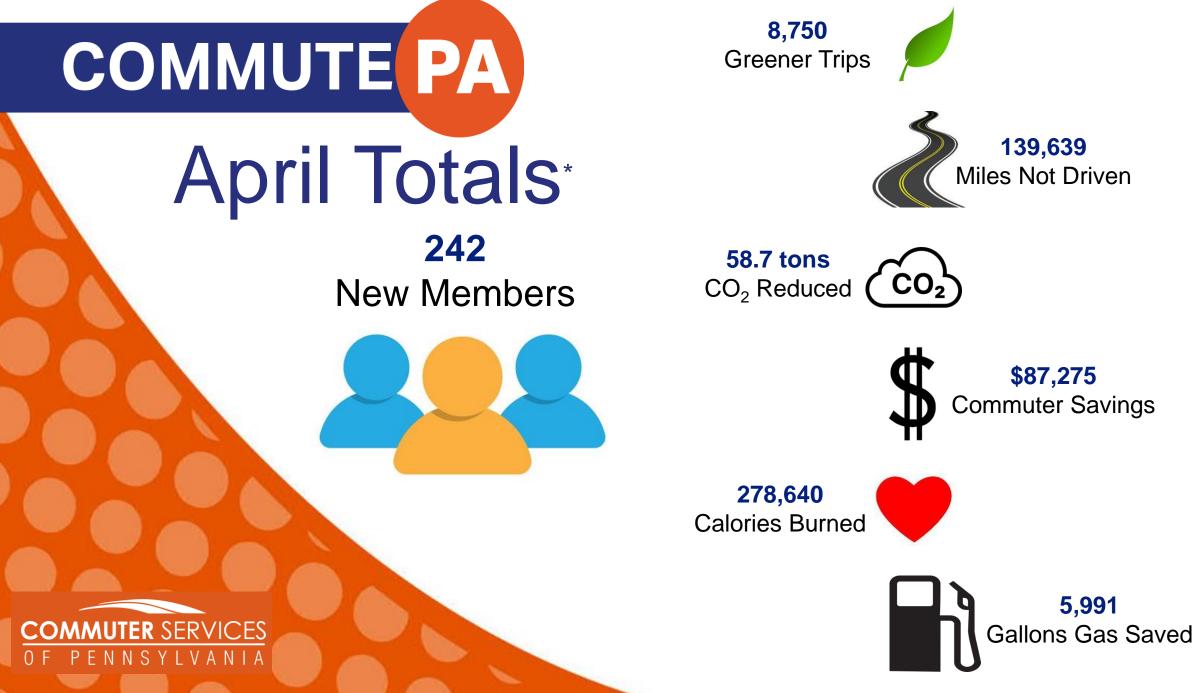

\*Totals are based on commuters that are tracking green trips in Commute PA and reflect trips taken during the current month.