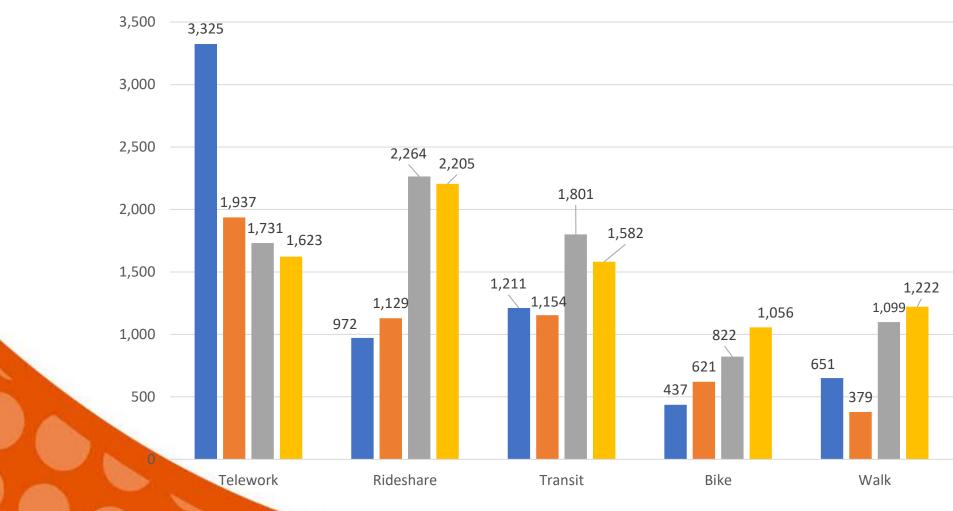

## **COMMUTE PA** Program Metrics

Recorded trips

■ Nov-20 ■ Nov-21 ■ Nov-22 ■ Nov-23

COMMUTER SERVICES OF PENNSYLVANIA