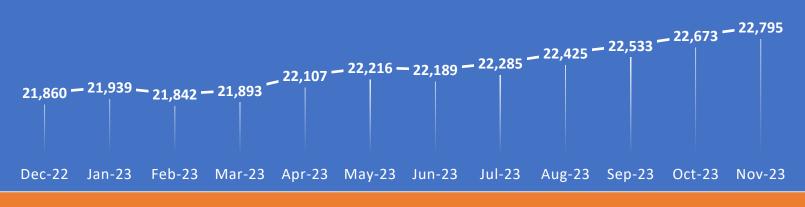

#### **COMMUTERS TRACKING**

Note: Any decrease in total commuters is due to the staff working to cleanse the database in order to keep only interested commuters enrolled. The staff regularly works to keep the database clean with only active commuters and those with valid contact information.