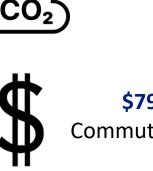

**New Members** 

**8,460** Greener Trips

**54.2 tons** CO<sub>2</sub> Reduced

**\$79,985** Commuter Savings

246,574 Calories Burned

\*Totals are based on commuters that are tracking green trips in Commute PA and reflect trips taken during the current month.