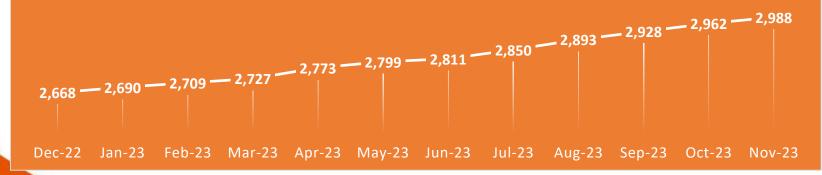

## **COMMUTE PA** Program Metrics

Commuter Services

**TOTAL COMMUTERS** 

#### **COMMUTERS TRACKING**

Note: Any decrease in total commuters is due to the staff working to cleanse the database in order to keep only interested commuters enrolled. The staff regularly works to keep the database clean with only active commuters and those with valid contact information.