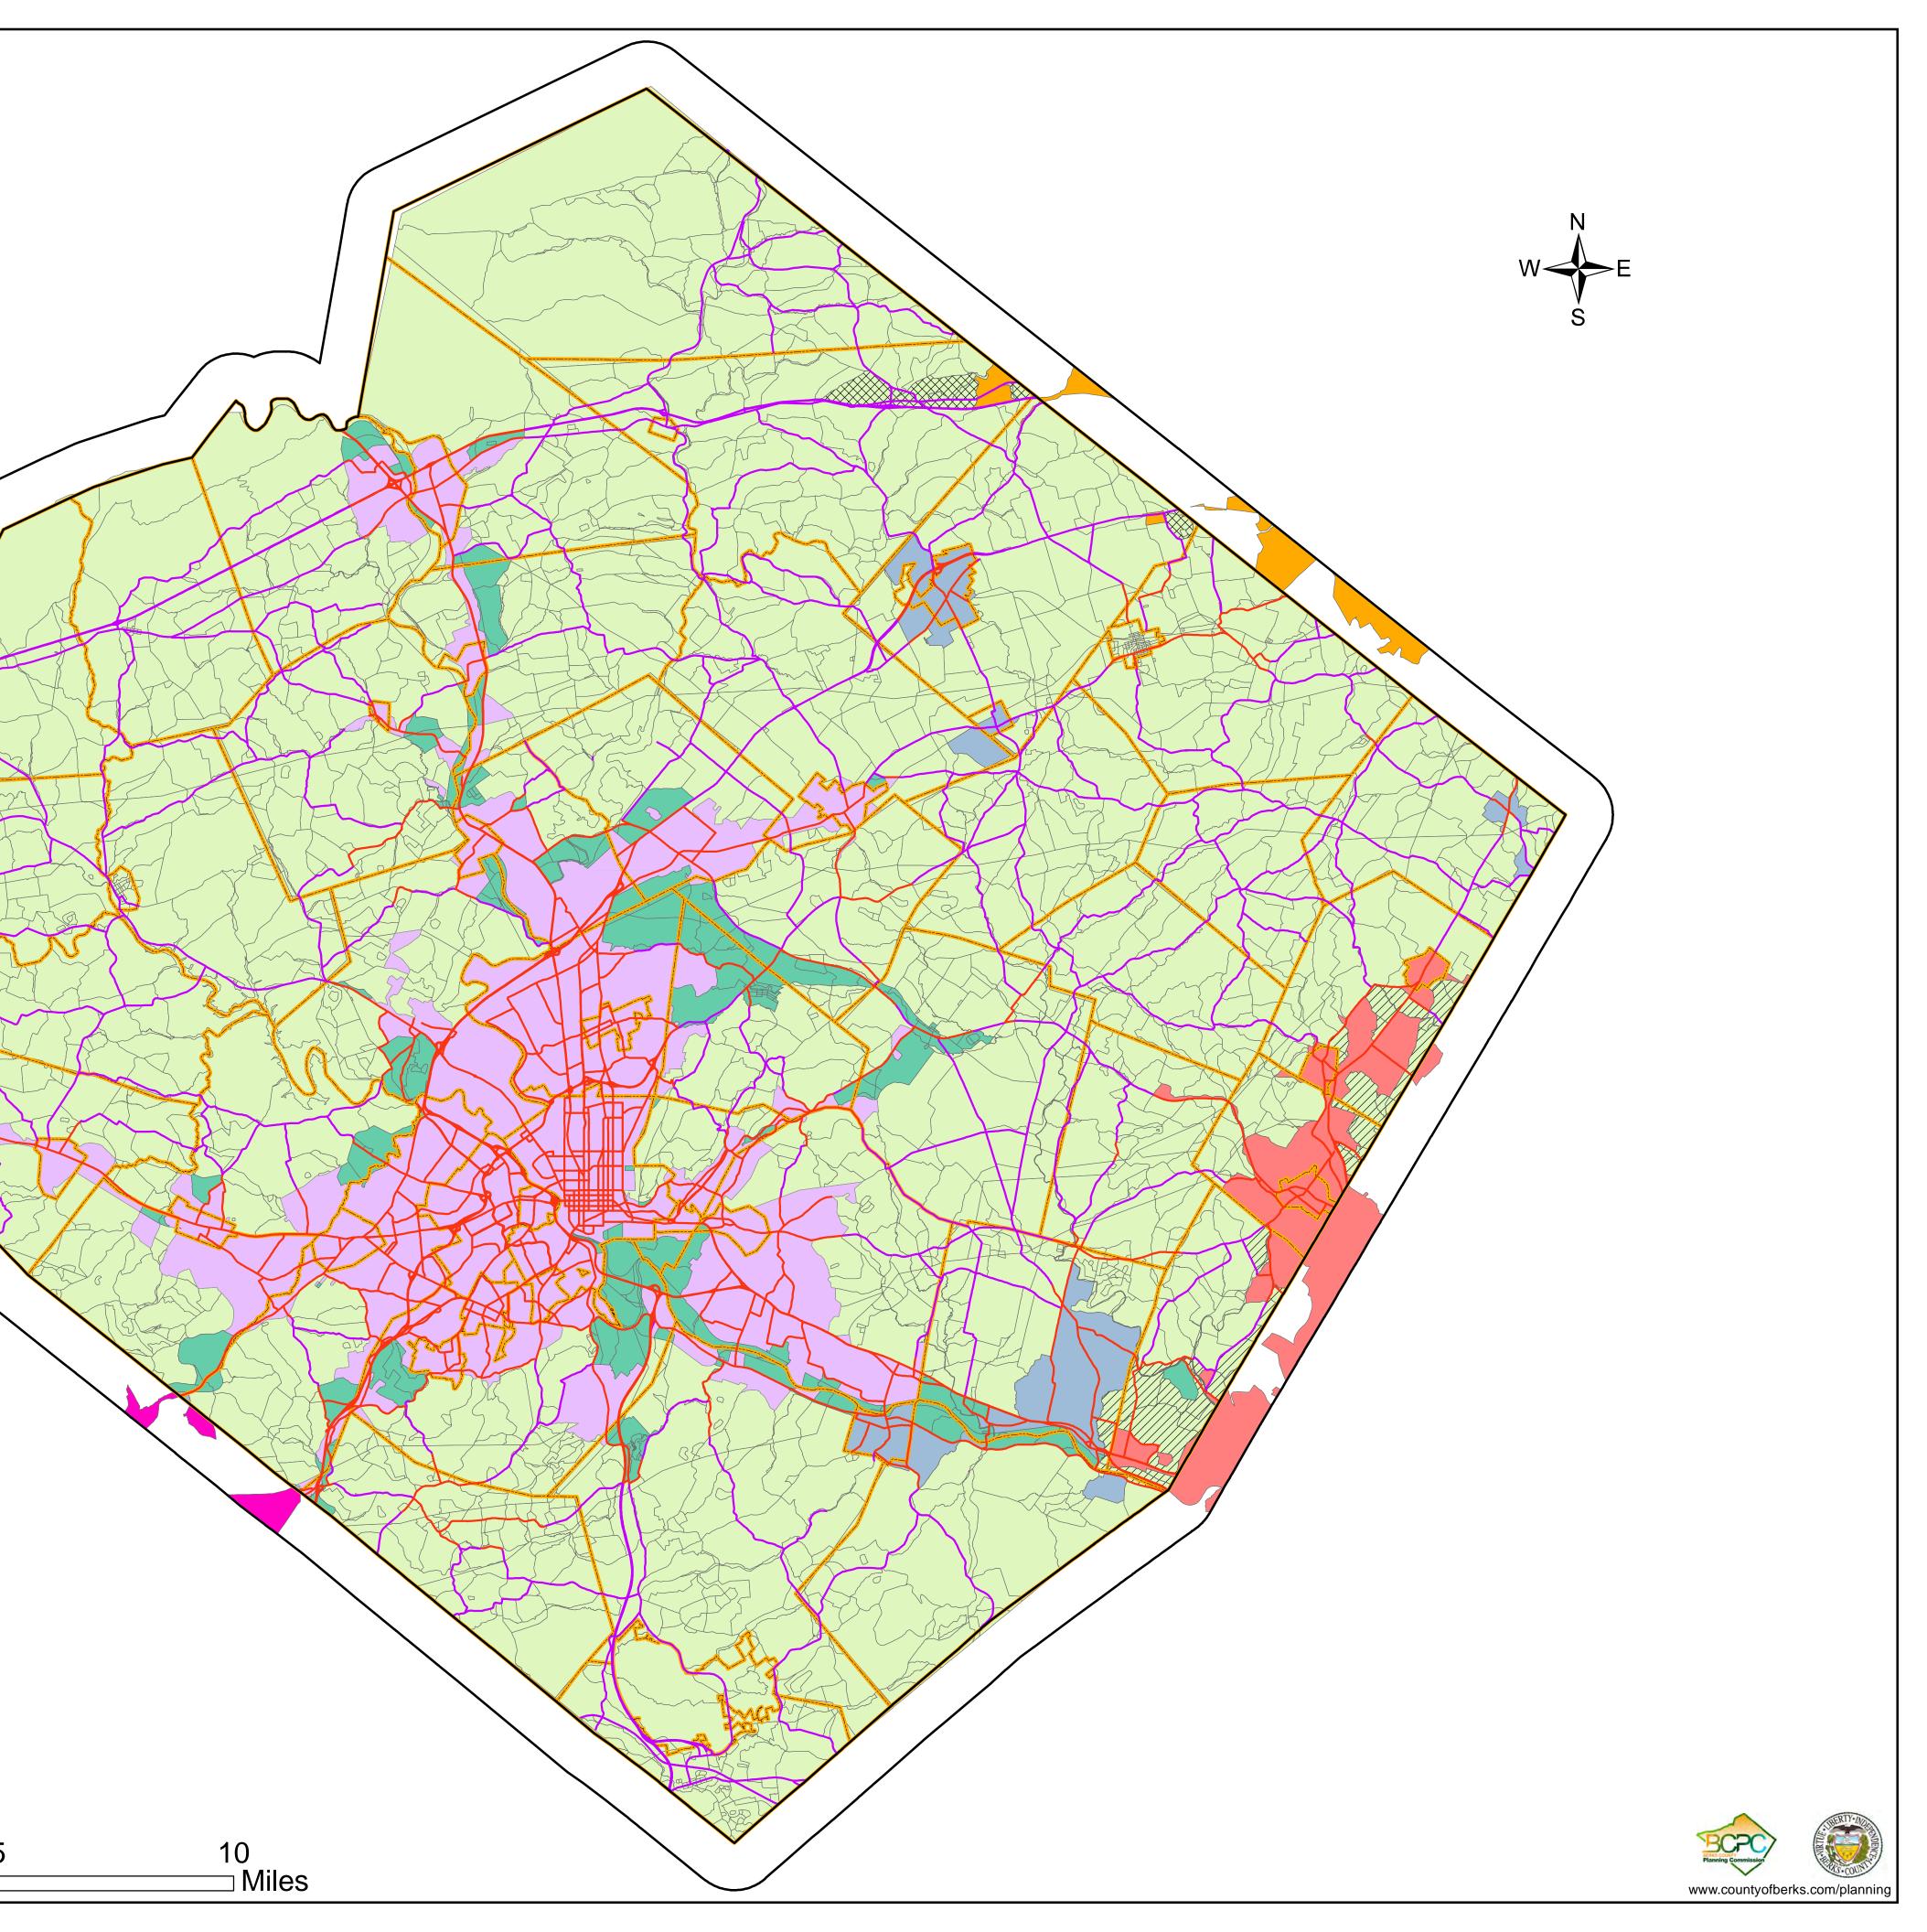

# Urban Area Smoothing with 1-Mile Buffer June 2023

## Legend

- Berks1MileBuffer
- Urban Roadways
- Rural Roadways
- Municipal Boundaries
- 2020 Small Urban Areas
- 2020 Urbanized Area- Reading
- 2020 Urbanized Area- Allentown/Bethlehem
- 2020 Urbanized Area- Philadelphia
- 2020 Urbanized Area- Lancaster
- 2020 Urbanized Area- Lebanon
- 2020 Smoothing Blocks
- Allentown-Bethlehem, PA-NJ Smoothing Blocks
- Philadelphia, PA--NJ--DE--MD Smoothing Blocks
- 2020 Census Blocks