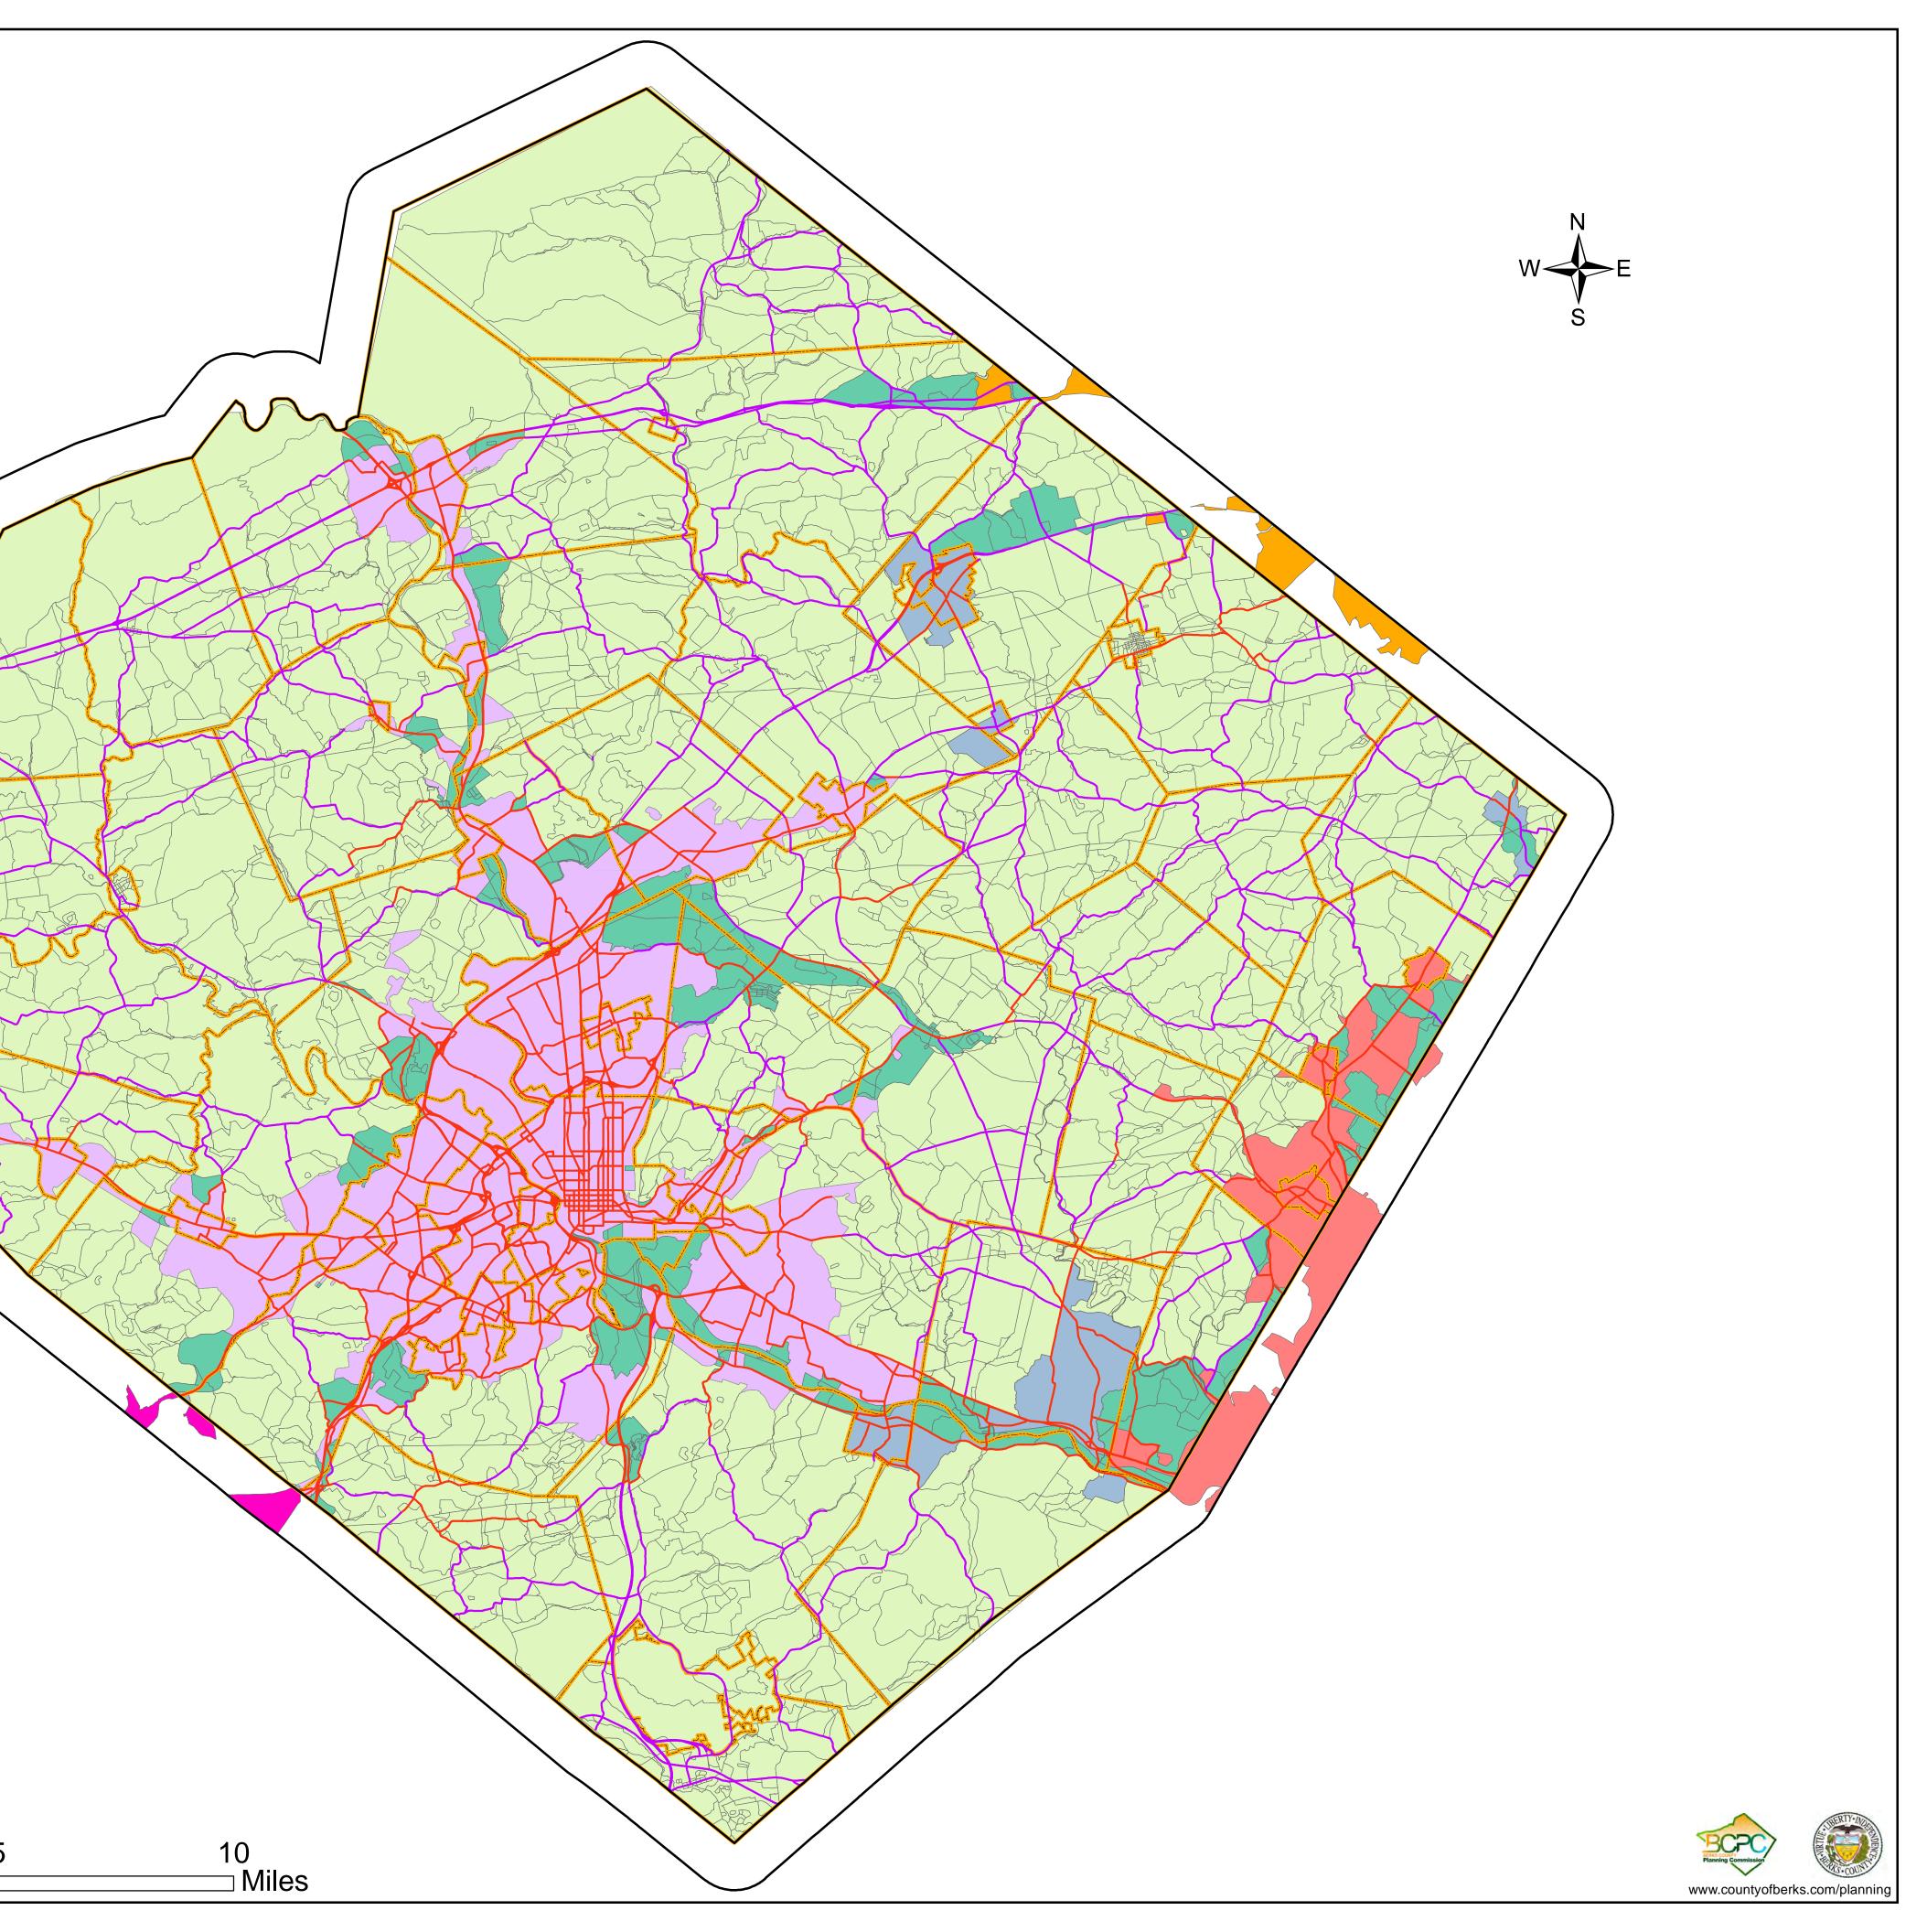

## Urban Area Smoothing with 1-Mile Buffer May 2023 DRAFT

### Legend

- Berks1MileBuffer
- Urban Roadways
- Rural Roadways
  - Municipal Boundaries
  - 2020 Small Urban Areas
  - 2020 Urbanized Area- Reading
  - 2020 Urbanized Area- Allentown/Bethlehem
  - 2020 Urbanized Area- Philadelphia
  - 2020 Urbanized Area- Lancaster
  - 2020 Urbanized Area- Lebanon
  - 2020 Smoothing Blocks
  - 2020 Census Blocks