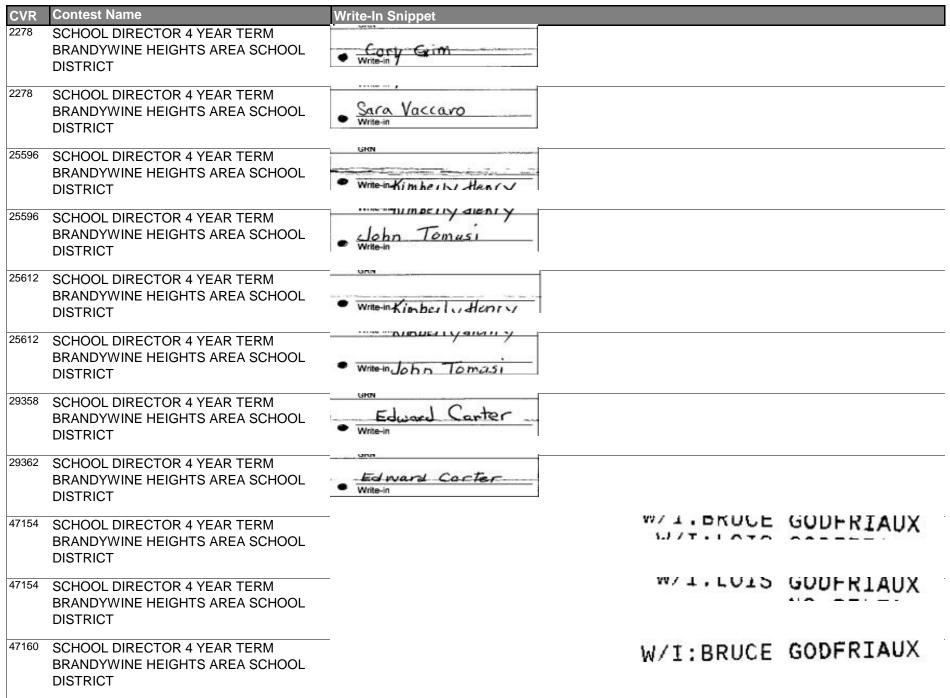

| Write | in Report                                                                 | 2021 Muncipal General |                     |
|-------|---------------------------------------------------------------------------|-----------------------|---------------------|
| CVR   | Contest Name                                                              | Write-In Snippet      |                     |
| 47624 | SCHOOL DIRECTOR 4 YEAR TERM<br>BRANDYWINE HEIGHTS AREA SCHOOL<br>DISTRICT |                       | W/I:LOIS GODFRIAUX  |
| 47624 | SCHOOL DIRECTOR 4 YEAR TERM<br>BRANDYWINE HEIGHTS AREA SCHOOL<br>DISTRICT | _                     | W/I:BRUCE GODFRIAUX |
| 52146 | SCHOOL DIRECTOR 4 YEAR TERM<br>BRANDYWINE HEIGHTS AREA SCHOOL<br>DISTRICT |                       | W/I:EDWARD CARTER   |
| 52148 | SCHOOL DIRECTOR 4 YEAR TERM<br>BRANDYWINE HEIGHTS AREA SCHOOL<br>DISTRICT |                       | W/I:BRUCE GODFRIAUX |
| 52148 | SCHOOL DIRECTOR 4 YEAR TERM<br>BRANDYWINE HEIGHTS AREA SCHOOL<br>DISTRICT |                       | W/I:LOIS GODFRIAUX  |
| 66028 | SCHOOL DIRECTOR 4 YEAR TERM<br>BRANDYWINE HEIGHTS AREA SCHOOL<br>DISTRICT |                       | W/I:LOIS GODFRIAUX  |
| 1609  | SCHOOL DIRECTOR 4 YEAR TERM<br>BRANDYWINE HEIGHTS AREA SCHOOL<br>DISTRICT | Write-in              |                     |
| 1710  | SCHOOL DIRECTOR 4 YEAR TERM<br>BRANDYWINE HEIGHTS AREA SCHOOL<br>DISTRICT | · Michael A Sacks Sr. |                     |
| 2276  | SCHOOL DIRECTOR 4 YEAR TERM<br>BRANDYWINE HEIGHTS AREA SCHOOL<br>DISTRICT | · White-in Grim       |                     |
| 2276  | SCHOOL DIRECTOR 4 YEAR TERM<br>BRANDYWINE HEIGHTS AREA SCHOOL<br>DISTRICT | · Cory Grim           |                     |