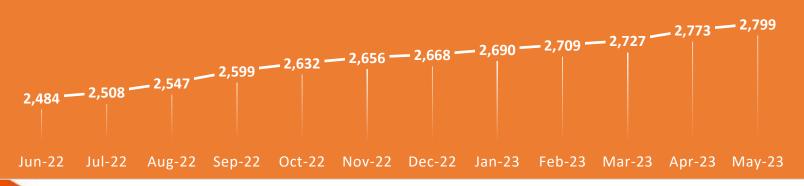

### **COMMUTERS TRACKING**

Note: Any decrease in total commuters is due to the staff working to cleanse the database in order to keep only interested commuters enrolled. The staff regularly works to keep the database clean with only active commuters and those with valid contact information.