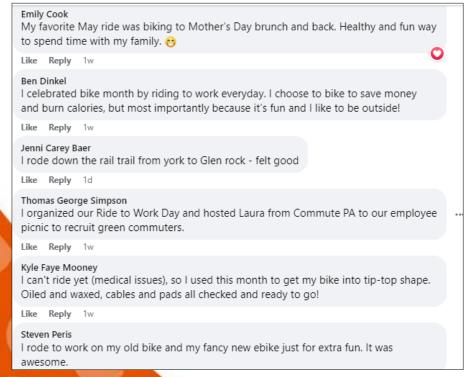

### Bike Month

This represents a few of the responses to our Bike Month question on social media: "How did you celebrate Bike Month in May and why did you #bikethere?"

14 direct engagement comments on social media for the Bike Month question.