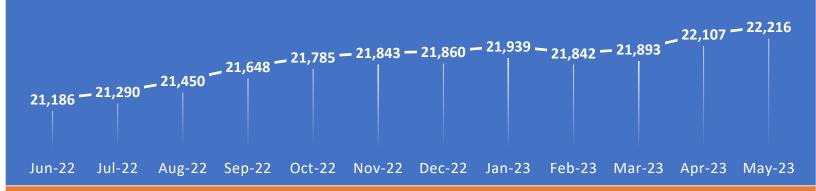

### TOTAL COMMUTERS

### **COMMUTERS TRACKING**

Note: Any decrease in total commuters is due to the staff working to cleanse the database in order to keep only interested commuters enrolled. The staff regularly works to keep the database clean with only active commuters and those with valid contact information.