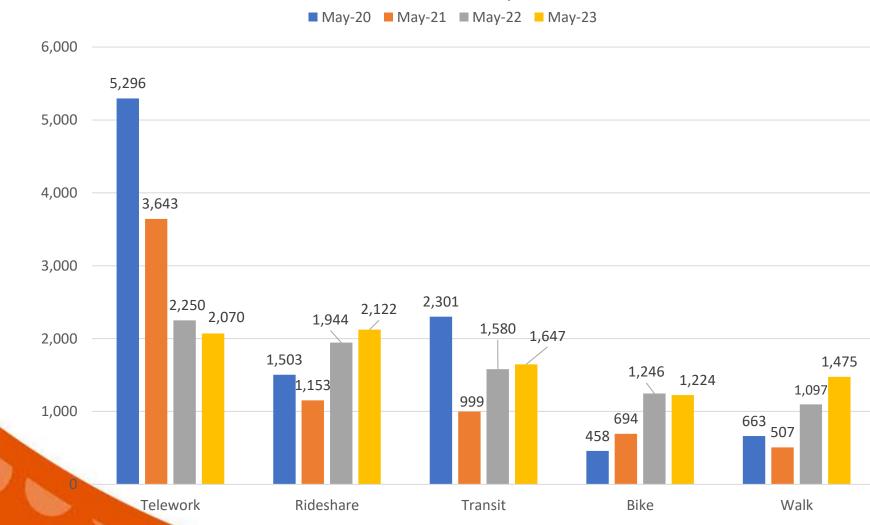

## COMMUTE PA

May Totals\*

140

**New Members** 

**9,357** Greener Trips

**63.5 tons** CO<sub>2</sub> Reduced

\$93,932 Commuter Savings

**359,823** Calories Burned

**6,484**Gallons Gas Saved

## COMMUTE PA Program Metrics

### TOTAL COMMUTERS

### **COMMUTERS TRACKING**

Note: Any decrease in total commuters is due to the staff working to cleanse the database in order to keep only interested commuters enrolled. The staff regularly works to keep the database clean with only active commuters and those with valid contact information.

### COMMUTE PA Program Metrics