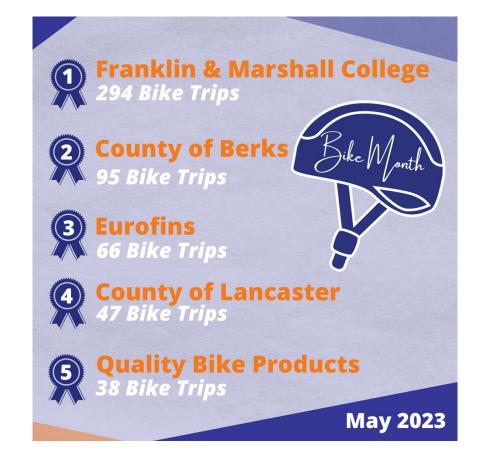

Our Bike Month race took place during May, with 15 employers competing to track bike trips. The image above shows the leaderboard with the top five employers and the bike trips their employees/students tracked.