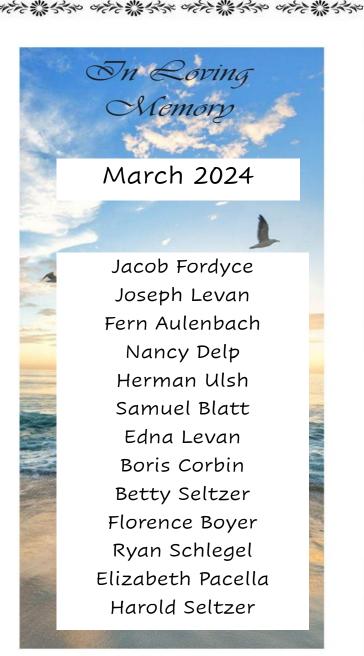

ifying God and blessing Israel. Included in theses songs are the Hallel, **Psalms 113 – 118.** There is a third cup that is taken after the meal, the one **Jesus** lifted in **Luke 22:20.** The **Seder** closes with a fourth cup, the cup of Elijah, coming to announce the coming of **Messiah.** This cup is not drunk. A mini-**Seder** is held in every Orthodox Jewish home every Friday evening to welcome the Sabbath.

**Exodus 6:6-7** set the pattern for the **Seder**, each cup representing a promise in those verses. These are referred to as the "Four expressions of Redemption," described in next month's Heim Family & Friends. Stay tuned...

Source: One New Man Bible – Rev. William J. Morford

**Shalom** to all of you,

Chaplain Kerry



Heim Family & Friends Page 12

多次常公言

多次禁公子多次禁公子多次禁公子



# How Many Did You Spy? I Spy Answer:

There are: 13 Girls Holding An Umbrella





# Things That Make You Go Hmmm.... By Andrea Riegel

Weird doesn't follow the I before E rule. Pretty weird.

Fried peanut butter and banana sandwiches were Elvis' favorite food and most of us know that. He also always had to have fudge cookies, fresh OJ, shredded coconut, hot dogs, and gum in his house as well.

In 2016, someone stole \$90,000 worth of Parmesan cheese in Wisconsin.

Guinea pig's teeth never stop growing.

Betty White's parents named her Betty to avoid the other nicknames derived from Elizabeth.

Illegible handwriting is known as griffonage.

Almost three-fourths of all the fresh water in the world is in Canada.

When Al Capone was held in Alcatraz, he gave regular Sunday concerts with th