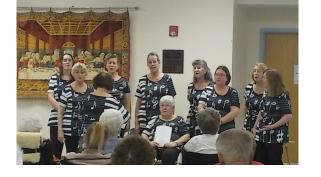

Tulpehocken High School Honor Society students (pictured on right) volunteering their time to sponsor a resident bingo.

The month of March brought music to our residents ears. Reading Philharmonic Orchestra, (pictured to the left) and Reading A Capella group, (pictured below) performed and sang songs that were enjoyed by all in attendance.