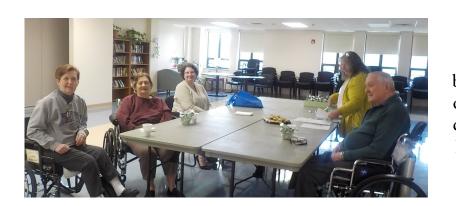

# **RECAP OF MARCH EVENTS**

Pictured to the left are residents enjoying book club with volunteer Doris Taney. It is an opportunity for residents to gather together to discuss and share reading materials. It will be held on the 2nd Wednesday of each month at 10:30am. Residents who are interested in joining the group or that have questions please see your Activity Therapist.