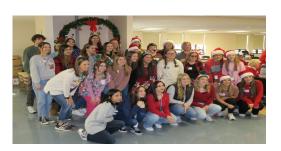

Tulpehocken High School Honor Society students (pictured on right) volunteering their time to sponsor a resident bingo.

The month of March brought music to our residents ears. Reading Philharmonic Orchestra, (pictured to the left) and Reading A Capella group, (pictured below) performed and sang songs that were enjoyed by all in attendance.