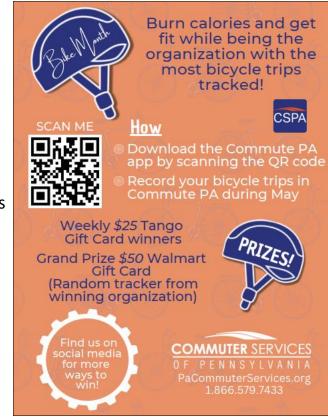

This flier will be distributed to employers participating in the Bike Month race.