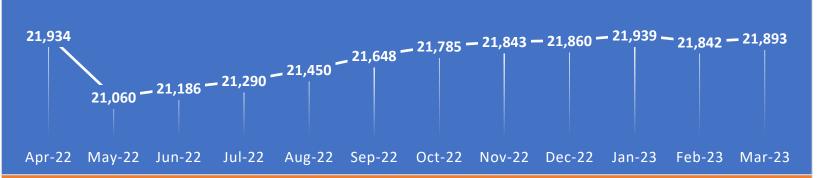

#### **TOTAL COMMUTERS**

#### **COMMUTERS TRACKING**

Note: Any decrease in total commuters is due to the staff working to cleanse the database in order to keep only interested commuters enrolled. The staff regularly works to keep the database clean with only active commuters and those with valid contact information.