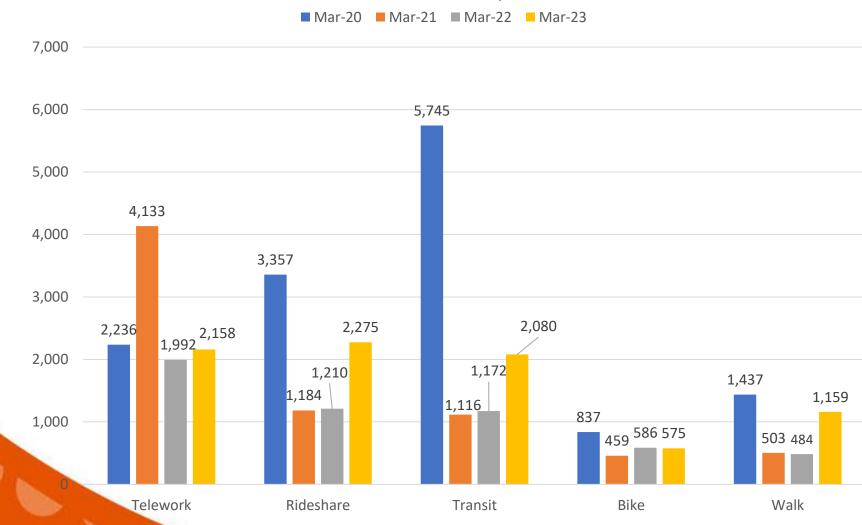

#### **TOTAL COMMUTERS**

#### **COMMUTERS TRACKING**

Note: Any decrease in total commuters is due to the staff working to cleanse the database in order to keep only interested commuters enrolled. The staff regularly works to keep the database clean with only active commuters and those with valid contact information.