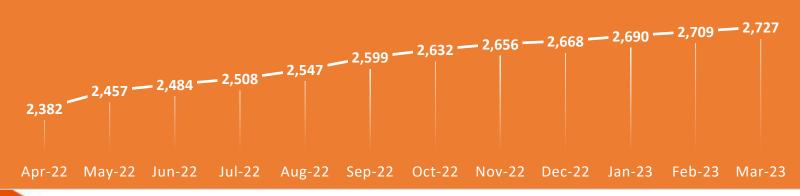

#### **COMMUTERS TRACKING**

Note: Any decrease in total commuters is due to the staff working to cleanse the database in order to keep only interested commuters enrolled. The staff regularly works to keep the database clean with only active commuters and those with valid contact information.

### COMMUTE PA Program Metrics